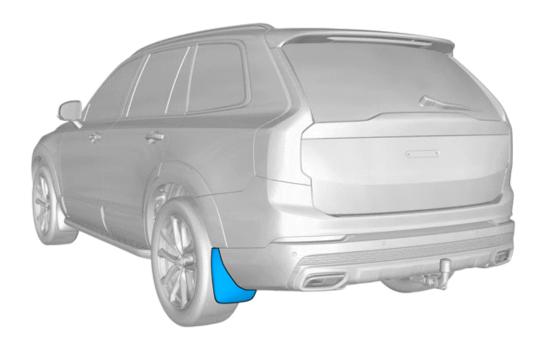

# Mudflaps, rear

IMG-382756

© Volvo Car Corporation Mudflaps, rear- 31428162 - V1.2

Volvo Car Corporation Gothenburg, Sweden