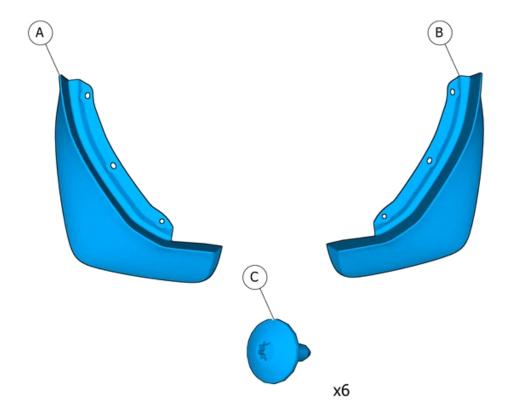

Volvo Car Corporation Gothenburg, Sweden

Instruction No 31428162 Version

Part. No.

1.2 31399346

# Mudflaps, rear



IMG-382756

© Volvo Car Corporation Mudflaps, rear- 31428162 - V1.2



Volvo Car Corporation Gothenburg, Sweden

# Equipment IMG-345497



IMG-382758



Volvo Car Corporation Gothenburg, Sweden

#### Information

1

Read through all of the instructions before starting installation.

Notifications and warning texts are for your safety and to minimise the risk of something breaking during installation.

Ensure that all tools stated in the instructions are available before starting installation.

Certain steps in the instructions are only presented in the form of images. Explanatory text is also given for more complicated steps.

In the event of any problems with the instructions or the accessory, contact your local Volvo dealer.

#### Color symbols

2



IMG-363036

#### Note!

This colour chart displays (in colour print and electronic version) the importance of the different colours used in the images of the method steps.

-