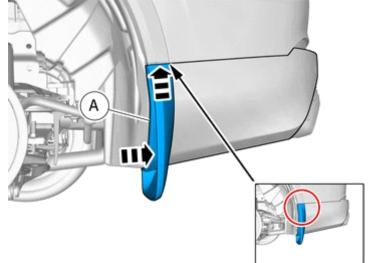

### **Accessory installation**

© Volvo Car Corporation Mudflaps, rear- 31428162 - V1.2

Volvo Car Corporation Gothenburg, Sweden

Place the component where indicated in the graphic.

IMG-382762

Install the screws.