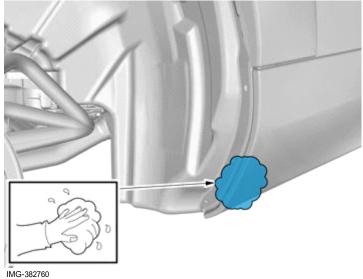

IMG-363036

#### Note!

This colour chart displays (in colour print and electronic version) the importance of the different colours used in the images of the method steps.

- 1. Used for focused component, the component with which you will do something.
- Used as extra colors when you need to show or differentiate additional parts.
- Used for attachments that are to be removed/installed. May be screws, clips, connectors, etc.
- 4. Used when the component is not fully removed from the vehicle but only hung to the side.
- 5. Used for standard tools and special tools.
- 6. Used as background color for vehicle components.

#### Removal

© Volvo Car Corporation Mudflaps, rear- 31428162 - V1.2



Volvo Car Corporation Gothenburg, Sweden

3



Remove the screws.

## Preparation

4

IMG-382759



Clean the surface.

Wipe dry.

### **Accessory installation**

© Volvo Car Corporation Mudflaps, rear- 31428162 - V1.2



Volvo Car Corporation Gothenburg, Sweden



Place the component where indicated in the graphic.



IMG-382762



Install the screws.

IMG-382763

7

Repeat all method steps for the other side.

© Volvo Car Corporation Mudflaps, rear- 31428162 - V1.2

TX 25