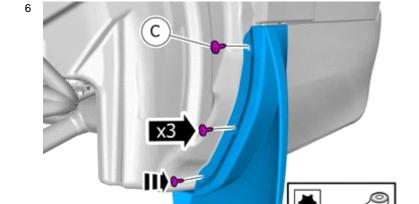

IMG-382763

7

Repeat all method steps for the other side.

© Volvo Car Corporation Mudflaps, rear- 31428162 - V1.2

TX 25