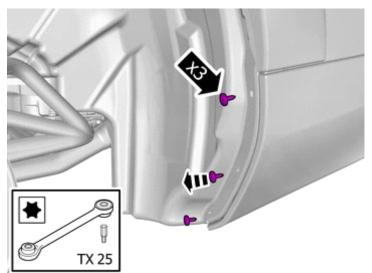

#### Removal

© Volvo Car Corporation Mudflaps, rear- 31428162 - V1.2

Volvo Car Corporation Gothenburg, Sweden

3

Remove the screws.